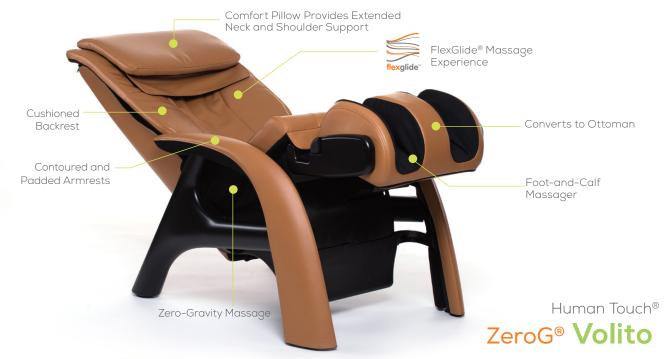

#### FLEXGLIDE MASSAGE ENGINE

Optimal results come from targeted treatment. The Volito provides a vigorous deep-tissue massage designed to leave your muscles in a perfect state of relaxation. The removable backrest allows you to customize the intensity of the massage.

### **HIDDEN ASSETS**

With exclusive Human Touch Technology® and soothing underfoot reflexology, the advanced

flexglide<sup>®</sup>

foot-and-calf massager also rotates to serve as a comfortable ottoman when not in use.

FlexGlide Patent pending orbital massage technology

Soothing, sensitive, and oh so luxurious, our FlexGlide massage solution delivers a stress-reducing experience like never before. Free from the pinching and friction associated with typical massage chairs, every contour of your body is therapeutically touched by the unparalleled flexibility and seamless glide of our patent pending FlexGlide orbital technology. Much like a masseuse upgrading you from a dry to a warm oil massage, the FlexGlide experience will have you basking in the glow of ultimate relaxation.