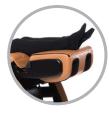

# Float in the Beauty of Zero-Gravity Relaxation

At first glance, the Human Touch® ZeroG® Volito is stunning in its simplicity. Our revolutionary open frame design creates an inviting seating experience that is both elegant and functional, creating the ideal marriage between beauty and performance. Volito is the Latin word for "hover," which describes the weightless sensation you feel as you float in the physician recommended, neutral posture position.

More than your everyday sitting chair, the Volito combines luxurious upholstery, deep-tissue massage, and a modern design that enhances any living space while providing ultimate relaxation with remarkable value.

## ZERO-GRAVITY MASSAGE IN A SIMPLE ELEGANT DESIGN