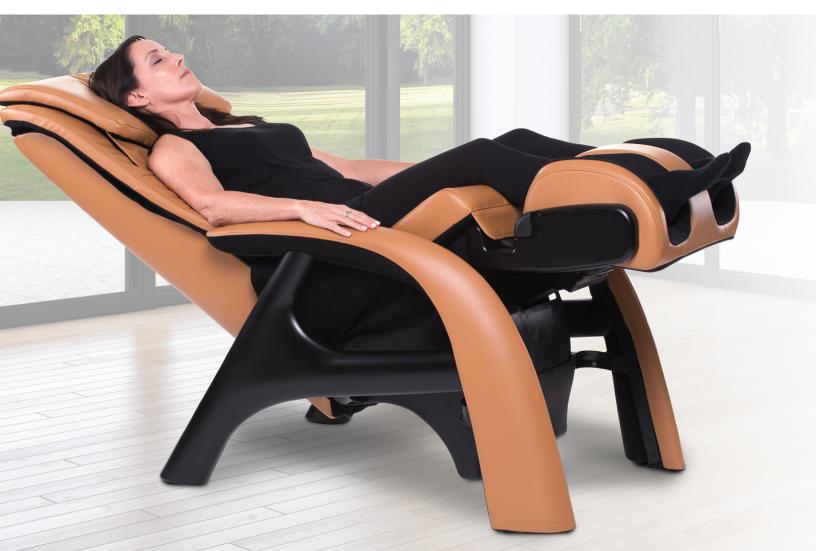

# Float in the Beauty of Zero-Gravity Relaxation

At first glance, the Human Touch® ZeroG® Volito is stunning in its simplicity. Our revolutionary open frame design creates an inviting seating experience that is both elegant and functional, creating the ideal marriage between beauty and performance. Volito is the Latin word for "hover," which describes the weightless sensation you feel as you float in the physician recommended, neutral posture position.

More than your everyday sitting chair, the Volito combines luxurious upholstery, deep-tissue massage, and a modern design that enhances any living space while providing ultimate relaxation with remarkable value.