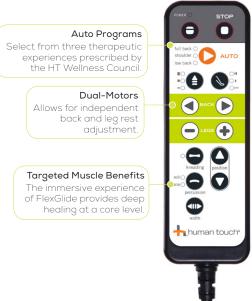

#### FLEXGLIDE MASSAGE ENGINE

Optimal results come from targeted treatment. The Volito provides a vigorous deep-tissue massage designed to leave your muscles in a perfect state of relaxation. The removable backrest allows you to customize the intensity of the massage.

flexglide<sup>®</sup>

foot-and-calf massager also rotates to serve as a comfortable ottoman when not in use.

FlexGlide Patent pending orbital massage technology

Soothing, sensitive, and oh so luxurious, our FlexGlide massage solution delivers a stress-reducing experience like never before. Free from the pinching and friction associated with typical massage chairs, every contour of your body is therapeutically touched by the unparalleled flexibility and seamless glide of our patent pending FlexGlide orbital technology. Much like a masseuse upgrading you from a dry to a warm oil massage, the FlexGlide experience will have you basking in the glow of ultimate relaxation.